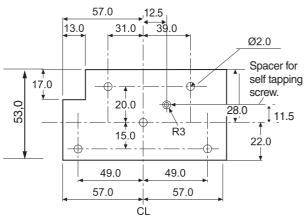

## **PCB DIMENSIONS:**

| TYPE 631                        | ORDER CODE:    |
|---------------------------------|----------------|
| Top part                        | p/n 0669701621 |
| Base part w.cold press taps     | p/n 0669000609 |
| Base part f.self tapping screws | p/n 0699000610 |
| Raw PCB                         | p/n 4999000600 |
| Packing                         | p/n 2068631000 |
| Light conductor                 | p/n 4972001258 |
| Push button switch              | p/n 4955127313 |