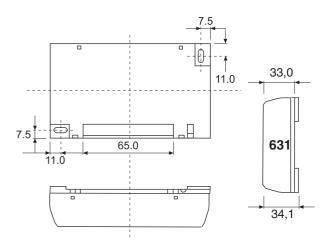

## **PCB DIMENSIONS:**

| TYPE 631                        | ORDER CODE:    |
|---------------------------------|----------------|
| Top part                        | p/n 0669701621 |
| Base part w.cold press taps     | p/n 0669000609 |
| Base part f.self tapping screws | p/n 0699000610 |
| Raw PCB                         | p/n 4999000600 |
| Packing                         | p/n 2068631000 |
| Light conductor                 | p/n 4972001258 |
| Push button switch              | p/n 4955127313 |