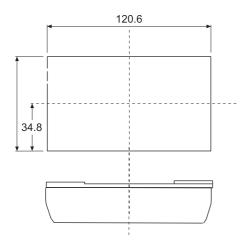

## ENCLOSURE FOR WALL MOUNTING

Designed enclosure for wallmounting with label recess. Closed version. Suitable for alarms etc. Possiblity for 2 PCB's. PCB and packing are available. Standrad colour is white/black but other colours can be supplied on request. Label in polycarbonate available in customer specified colours. Base part available with cold press fixed taps or four self tapping screws to fix PCB.

## Label recess (97x46 mm)