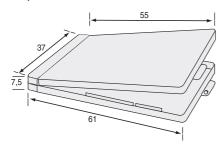

se part: Lexan 940 Temperature range: -30 - +100°C Label dimension: 31.0 x 74.0 Self-extinguishing: Acc. to UL94-V0

| TYPE 503:                              | ORDER CODE:    |
|----------------------------------------|----------------|
| Base part, black, RAL 7021             | p/n 2069000508 |
| Base part, grey, RAL 7035              | p/n 2069000510 |
| Top part, grey, RAL 7035               | p/n 2069020500 |
| Top part, black, RAL 7021              | p/n 2069040500 |
| Top part, blue, RAL 5015               | p/n 2069030500 |
| Top part, green, Pantone 3275          | p/n 2069050500 |
| Packing                                | p/n 2068500001 |
| Cable screw joint, black,<br>Ø4 - 6 mm | p/n 1961310090 |



# **NEW PRODUCTS**

### **PCB Cover**

For memory modules, etc. p/n 1010101010



## **New DIN-rail enclosures**



Please see page 2, 3, 4, 5, 6 and 7