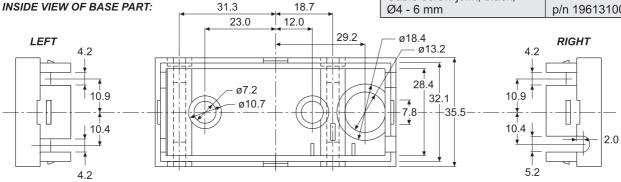

# SENSOR ENCLOSURE SPLASH PROOF

PCB DIMENSIONS:

Enclosure for wall mounting to be used for thermostats, relay boxes, sensor enclosures

PCB and packing are available.

#### TECHNICAL DATA:

Material - top part: Lexan 940 - base part: Lexan 940 Temperature range: -30 - +100°C Label dimension: 31.0 x 74.0 Self-extinguishing: Acc. to UL94-V0

| TYPE 503:                              | ORDER CODE:    |
|----------------------------------------|----------------|
| Base part, black, RAL 7021             | p/n 2069000508 |
| Base part, grey, RAL 7035              | p/n 2069000510 |
| Top part, grey, RAL 7035               | p/n 2069020500 |
| Top part, black, RAL 7021              | p/n 2069040500 |
| Top part, blue, RAL 5015               | p/n 2069030500 |
| Top part, green, Pantone 3275          | p/n 2069050500 |
| Packing                                | p/n 2068500001 |
| Cable screw joint, black,<br>Ø4 - 6 mm | p/n 1961310090 |