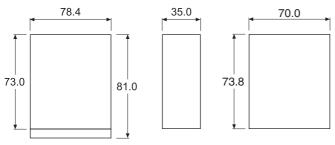

# SENSOR ENCLOSURE SPLASH PROOF

PCB DIMENSIONS:

Enclosure for wall mounting to be used for thermostats, relay boxes, sensor enclosures

PCB and packing are available.