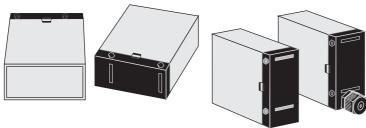

# SENSOR ENCLOSURE SPLASH PROOF

PCB DIMENSIONS:

Enclosure for wall mounting to be used for thermostats, relay boxes, sensor enclosures

PCB and packing are available.