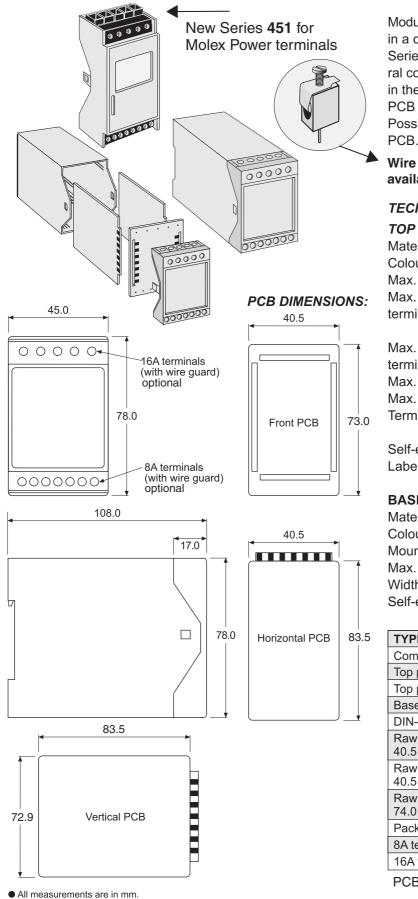

## ENCLOSURE FOR M36 DIN-RAIL

Lexan 940

100°C

Grey (RAL 7035)

2 x 2.5mm<sup>2</sup> or

1 x 4mm<sup>2</sup>

16A

8A

12

1 x 2.5 mm<sup>2</sup>

(5 big + 7 small) Acc. to UL94-V0

40.5 x 54.0 mm

Module enclosure for M36 DIN-rail. To be used in a closed rack or installation box. Series 450 is, if requested, available in several colours and with customer specified holes in the front and base part. PCB and packing are available. Possibility for both vertical and horizontal PCB. Many PCB arrangements are possible.

## Wire guards for the terminals are available on request.

## TECHNICAL DATA:

TOP PART:

Material: Colour: Max. temperature: Max. wire dia. for big terminals, 5 pcs:

Max. wire dia. for small terminals, 7 pcs: Max. load, big: Max. load, small: Terminals, total:

Self-extinguishing: Label measure:

## BASE PART:

| Material:           | Lexan 940          |
|---------------------|--------------------|
| Colour:             | Grey (RAL 7035)    |
| Mounting:           | DIN-rail (EN50022) |
| Max. temperature:   | 100°C              |
| Width:              | 45 mm              |
| Self-extinguishing: | Acc. to UL94-V0    |